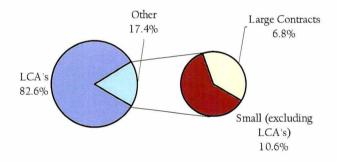

# **Summary Contracting Types & Methods:**

82.6% of Government Contracts were transacted by Local Contract Authority.

The remaining 17.4% of Contracts were comprised of Small Contracts, and Large Contracts, excluding LCA's.

#### Contract Distribution - Quantity

■LCA's ■ Small (excluding LCA's) ■ Large Contracts

While it is evident that the number of Contracts are overwhelming entered into by LCA, (83%), the subsequent chart entitled 'Contract Distribution – Value' illustrates that LCA's comprise only a small portion of the Value of Contracts (3%).

#### Contract Distribution - Value

■ LCA's ■ Small (excluding LCA's) ■ Large Contracts

Further, it merits noting that 93% of the value of contracts awarded are for large contracts, though large contracts comprise approximately 6.7% of the number of contracts awarded.