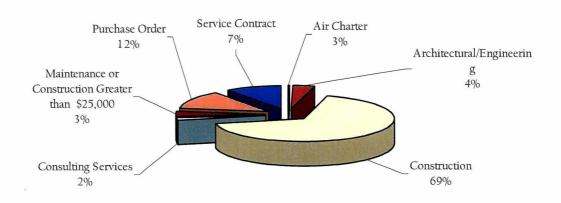

## Large Contracts Distribution - Quantity

The chart below, entitled 'Large Contracts Distribution-Value' illustrates the distribution of contracting methodology for large contracts.

#### For example:

- ✓ 69% of the total value of Contracts Awarded were Construction Contracts.
- ✓ 12% of the total value of Contracts Awarded were Purchase Orders.
- ✓ 7% of the total value of Contracts Awarded were Service Contracts.
- √ 4% of the total value of Large Contracts Awarded were Architectural and Engineering contracts.

#### Large Contract Distribution - Value