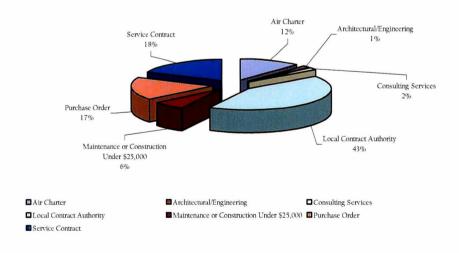

#### **Summary: Small Contracts**

The chart below, entitled 'Small Contracts Distribution ~ Value' illustrates the distribution of contracting methodology.

#### For example:

- ✓ 43% of the total value of Contracts Awarded were via an LCA.
- ✓ 18% of the total value of Contracts Awarded were via a Service Contract.
- ✓ 17% of the total value of Contracts Awarded were via a Purchase Order.
- ✓ 1% of the total value of Small Contracts Awarded were Architectural and Engineering contracts.

## Small Contracts Distribution - Value

The chart below, entitled 'Small Contracts - Quantity Overview' illustrates the distribution of contracting methodology.