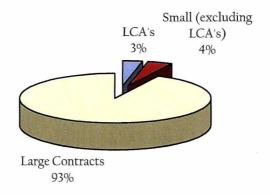

#### Contract Distribution - Quantity

■LCA's ■ Small (excluding LCA's) ■ Large Contracts

While it is evident that the number of Contracts are overwhelming entered into by LCA, (83%), the subsequent chart entitled 'Contract Distribution – Value' illustrates that LCA's comprise only a small portion of the Value of Contracts (3%).

#### Contract Distribution - Value

■ LCA's ■ Small (excluding LCA's) ■ Large Contracts

Further, it merits noting that 93% of the value of contracts awarded are for large contracts, though large contracts comprise approximately 6.7% of the number of contracts awarded.