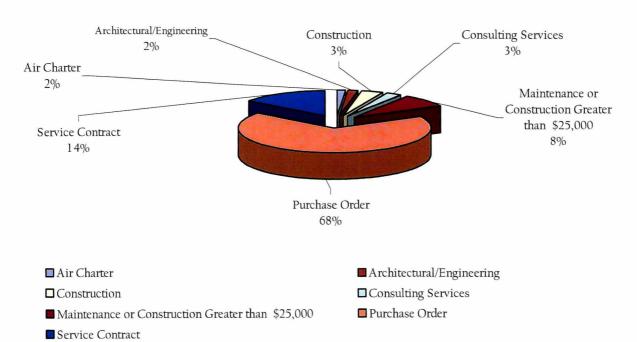

#### **Summary: Large Contracts**

The chart below, entitled 'Large Contracts Distribution' illustrates the distribution of contracting by type of Contract.

#### For example:

- ✓ 68% of Large Contracts issued were issued were Purchase Orders for Goods and Services.
- ✓ 14% of Large Contracts issued were issued were Service Contracts.
- 8% of Large Contracts issued were issued were Maintance or Construction .
   \$25,000.
- ✓ 2% of all Large Contracts issued were Air Charters Contracts.

## Large Contracts Distribution - Quantity

The chart below, entitled 'Large Contracts Distribution-Value' illustrates the distribution of contracting methodology for large contracts.