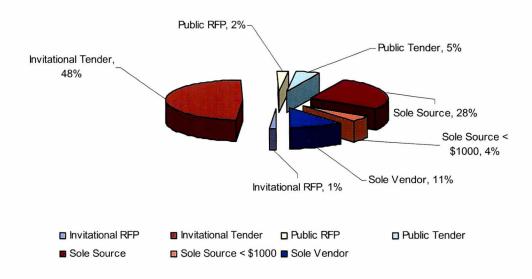

The chart below, entitled 'Government of Nunavut Contracting Methods' illustrates the distribution of contracting methodology.

- ✓ 48% of the total number of Contracts Awarded were awarded based on Invitational Tender.
- ✓ 28% of the total number of Contracts Awarded were awarded based on Sole Source.
- ✓ 11% of the total number of Contracts Awarded were awarded based on Sole Supplier or Vendor.
- 5% of the total number of Contracts Awarded were awarded based on Public Tender.

#### Government of Nunavut Contracting Methods ~ Quantity

It is notable that only 28% of Government Contracting Activity comprises sole source contracts.

Typically there are programming reasons pertaining to a Department's mandate and area of responsibilities, which impact contracting methods and have implications on Departmental contracting practices.