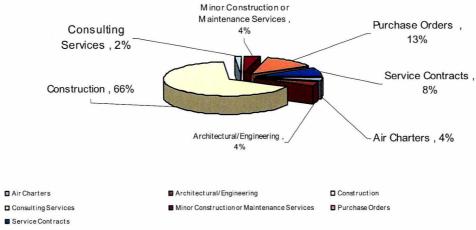

# Government of Nunavut Contracting Methods ~ Value

The chart below, entitled 'Government of Nunavut Contracting Methods ~ Types' summarizes the distribution of contract types by value.

#### For example:

- ✓ 66% of the total value of Government contracts were awarded for Construction.
- ✓ 13% of the total value of Government contracts were awarded as Purchase Orders.
- √ 8% of the total value of Government contracts were awarded as Services
  Contracts.
- √ 4% of the total value of Government contracts were awarded for Air Charter.
- ✓ 2% of the total value of Government contracts were awarded for Consulting Services.