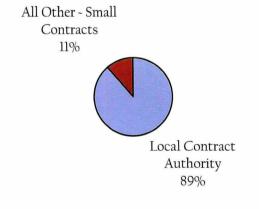

## Small Contracts Distribution - Value

The chart below, entitled 'Small Contracts - Quantity Overview' illustrates the distribution of contracting methodology.

### For example:

✓ 89% of all Small Contracts issued by Government Departments are transacted via an LCA.

In contrast, only 44% of the total value of Small Contracts awarded were via Local Contract Authority.

## Small Contracts- Quantity Overview

■ Local Contract Authority ■ All Other ~ Small Contracts

In sum, Local Contract Authorities represent a large number of small value transactions, with a total value in the order of \$3,716,375.