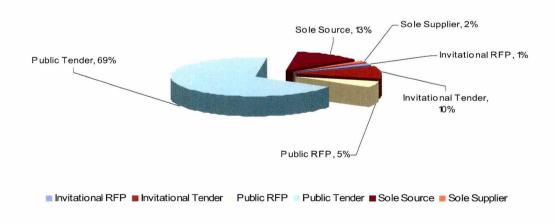

The chart below, entitled 'Government of Nunavut Contracting Methods' illustrates the distribution of contracting methodology.

- ✓ 48% of the total number of Contracts Awarded were awarded based on Invitational Tender.
- ✓ 28% of the total number of Contracts Awarded were awarded based on Sole Source.
- ✓ 11% of the total number of Contracts Awarded were awarded based on Sole Supplier or Vendor.
- 5% of the total number of Contracts Awarded were awarded based on Public Tender.

#### For example:

- ✓ 69% of the total value of Government contracts were awarded as Public Tender.
- ✓ 13% of the total value of Government contracts were awarded as Sole Source.
- ✓ 10% of the total value of Government contracts were awarded as Invitational Tender.
- 5% of the total value of Government contracts were awarded as Public Request for Proposals.

# Government of Nunavut Contracting Methods ~ Value

The chart below, entitled 'Government of Nunavut Contracting Methods ~ Types' summarizes the distribution of contract types by value.