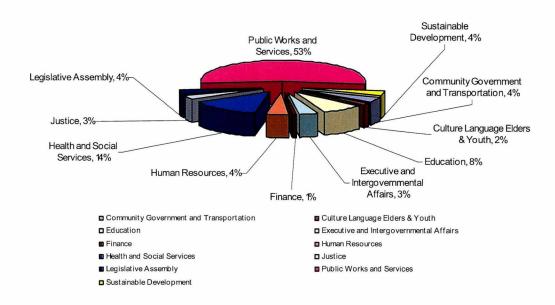

# Contracting Types ~ Value

The chart below, entitled 'Sole Source Contract Distribution' summarizes the distribution of contracting by Department.

#### For example:

- ✓ 53% of the total value of Sole Source Contracts were awarded by Department of Public Works.
- ✓ 14% of the total value of Sole Source Contracts were awarded by Department of Health and Social Services.
- 8% of the total value of Sole Source Contracts were awarded by Department of Education.
- 4% of the total value of Sole Source Contracts were awarded by Department of Human Resources, Legislative Assembly, Sustainable Development, and Community Government and Transportation