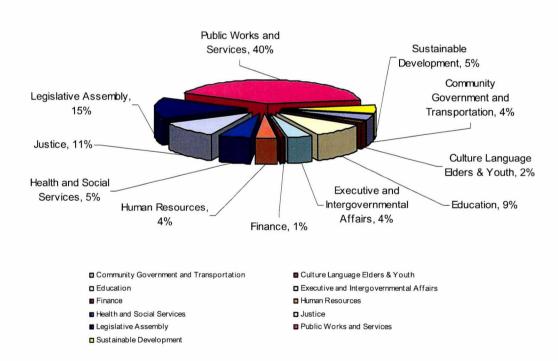

#### Sole Source Contract Distribution ~ Value

The chart below, entitled 'Sole Source Contract - Quantity' summarizes the distribution of quantity of Sole Source Contracts.

#### For example:

- ✓ 40% of the total number of Sole Source Contracts were awarded by Department of Public Works.
- ✓ 9% of the total number of Sole Source Contracts were awarded by the Legislative Assembly.
- ✓ 6% of the total number of Sole Source Contracts were awarded by Department of Justice.
- ✓ 5% of the total number of Sole Source Contracts were awarded by Department of Education.