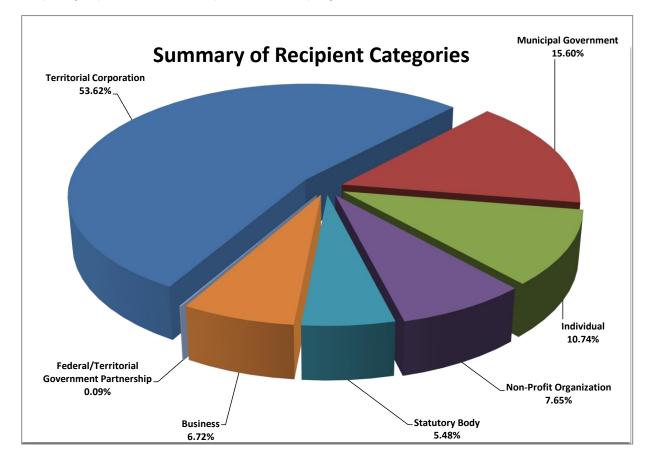

Recipients of grants and contributions range from territorial corporations to individuals. In 2021-22, the largest recipient groups were territorial corporations, municipal governments, and individuals.